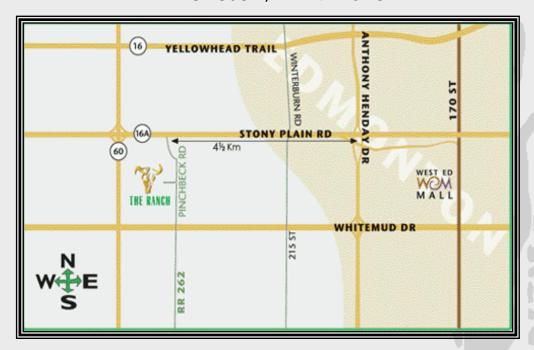

Any date not confirmed by January 15th, 2025 will be opened to other events.

Contact Murray McCourt at 780-470-4700 ext. 301 or **gm@theranchgolf.com** for more details and to book your event

The Ranch Golf & Country Club 9574 Pinchbeck Road Acheson, AB T7X 6K8

- Conveniently located 5 minutes west of Edmonton on Stony Plain Road
- Easy access to the City of Edmonton as well as Spruce Grove, Stony Plain,
   St. Albert and Devon.